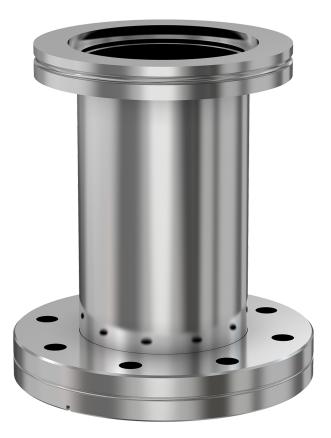

# **CF to ASA straight adapter nipple** 8" OD CF to ISO-160 OF straight adapter nipple

Part number: AN-800-ISO-160-OF

### CF to ASA straight adapter nipple 8" OD CF to ISO-160 OF straight adapter nipple

- Enables easy joining of two different flanges or fittings
- Most popular types & combinations listed
- Contact us at 800-824-4166 if you can't find exactly what you need

#### AN-800-ISO-160-OF

| Parameters        | Specifications                                                                             |
|-------------------|--------------------------------------------------------------------------------------------|
| Flange 1          | DN 160 CF (8" OD)                                                                          |
| Adapter Type      | Straight Adapter                                                                           |
| Flange 2          | DN 160 ISO-K                                                                               |
| Material          | 304 stainless                                                                              |
| Tube OD           | 6″                                                                                         |
| Port Length       | 5.00"                                                                                      |
| Vacuum Range      | FKM: 1 · 10 <sup>-8</sup> mbar to 1 bar<br>Metal seal: 1 · 10 <sup>-10</sup> mbar to 1 bar |
| Temperature Range | FKM: -20 °C to 180 °C<br>Metal seal: -270 °C to 150 °C                                     |
| Weight            | 8.5 lbs                                                                                    |