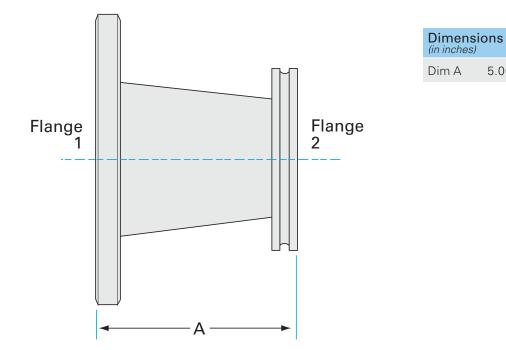

# **CF to ASA straight adapter nipple** 8" OD CF to ISO-160 OF straight adapter nipple

Part number: AN-800-ISO-160-OF

### CF to ASA straight adapter nipple 8" OD CF to ISO-160 OF straight adapter nipple

- Enables easy joining of two different flanges or fittings
- Most popular types & combinations listed
- Contact us at 800-824-4166 if you can't find exactly what you need

#### AN-800-ISO-160-OF

| Parameters        | Specifications                                                                             |
|-------------------|--------------------------------------------------------------------------------------------|
| Flange 1          | DN 160 CF (8" OD)                                                                          |
| Adapter Type      | Straight Adapter                                                                           |
| Flange 2          | DN 160 ISO-K                                                                               |
| Material          | 304 stainless                                                                              |
| Tube OD           | 6″                                                                                         |
| Port Length       | 5.00"                                                                                      |
| Vacuum Range      | FKM: 1 · 10 <sup>-8</sup> mbar to 1 bar<br>Metal seal: 1 · 10 <sup>-10</sup> mbar to 1 bar |
| Temperature Range | FKM: -20 °C to 180 °C<br>Metal seal: -270 °C to 150 °C                                     |
| Weight            | 8.5 lbs                                                                                    |

5.00"